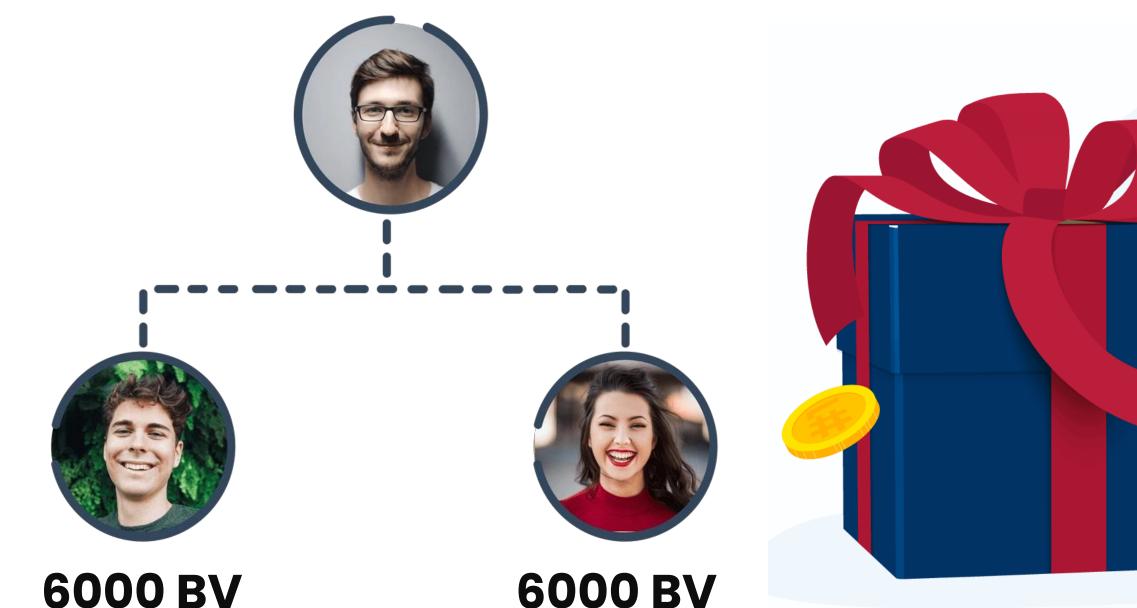

## **WELCOME BONUS**

#### If You Collect Fresh 6000:6000 BV With Team In Any Weekly Closing,

You Get 5% Of CTO This Week As Welcome Bonus ( Valid For – 6000 BV To 14999 BV Only )