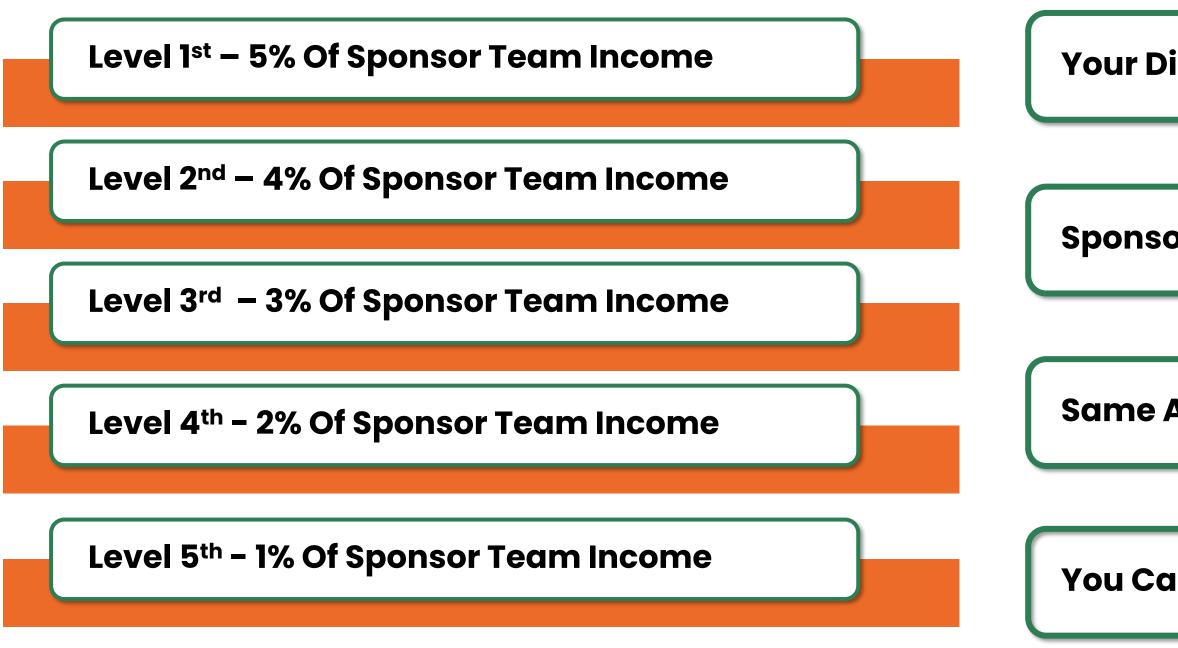

## 70% डायरेक्ट सेलर के बीच में बंटता है

## 

0

Sponsor Level Income Will Be Calculated According On Active Sponsor Of This Month

Your Direct Sponsor Is 1<sup>st</sup> Level.

Sponsor Of 1st Level Is 2nd Level

Same As Every Level

You Can Be Unlimited Direct Sponsor