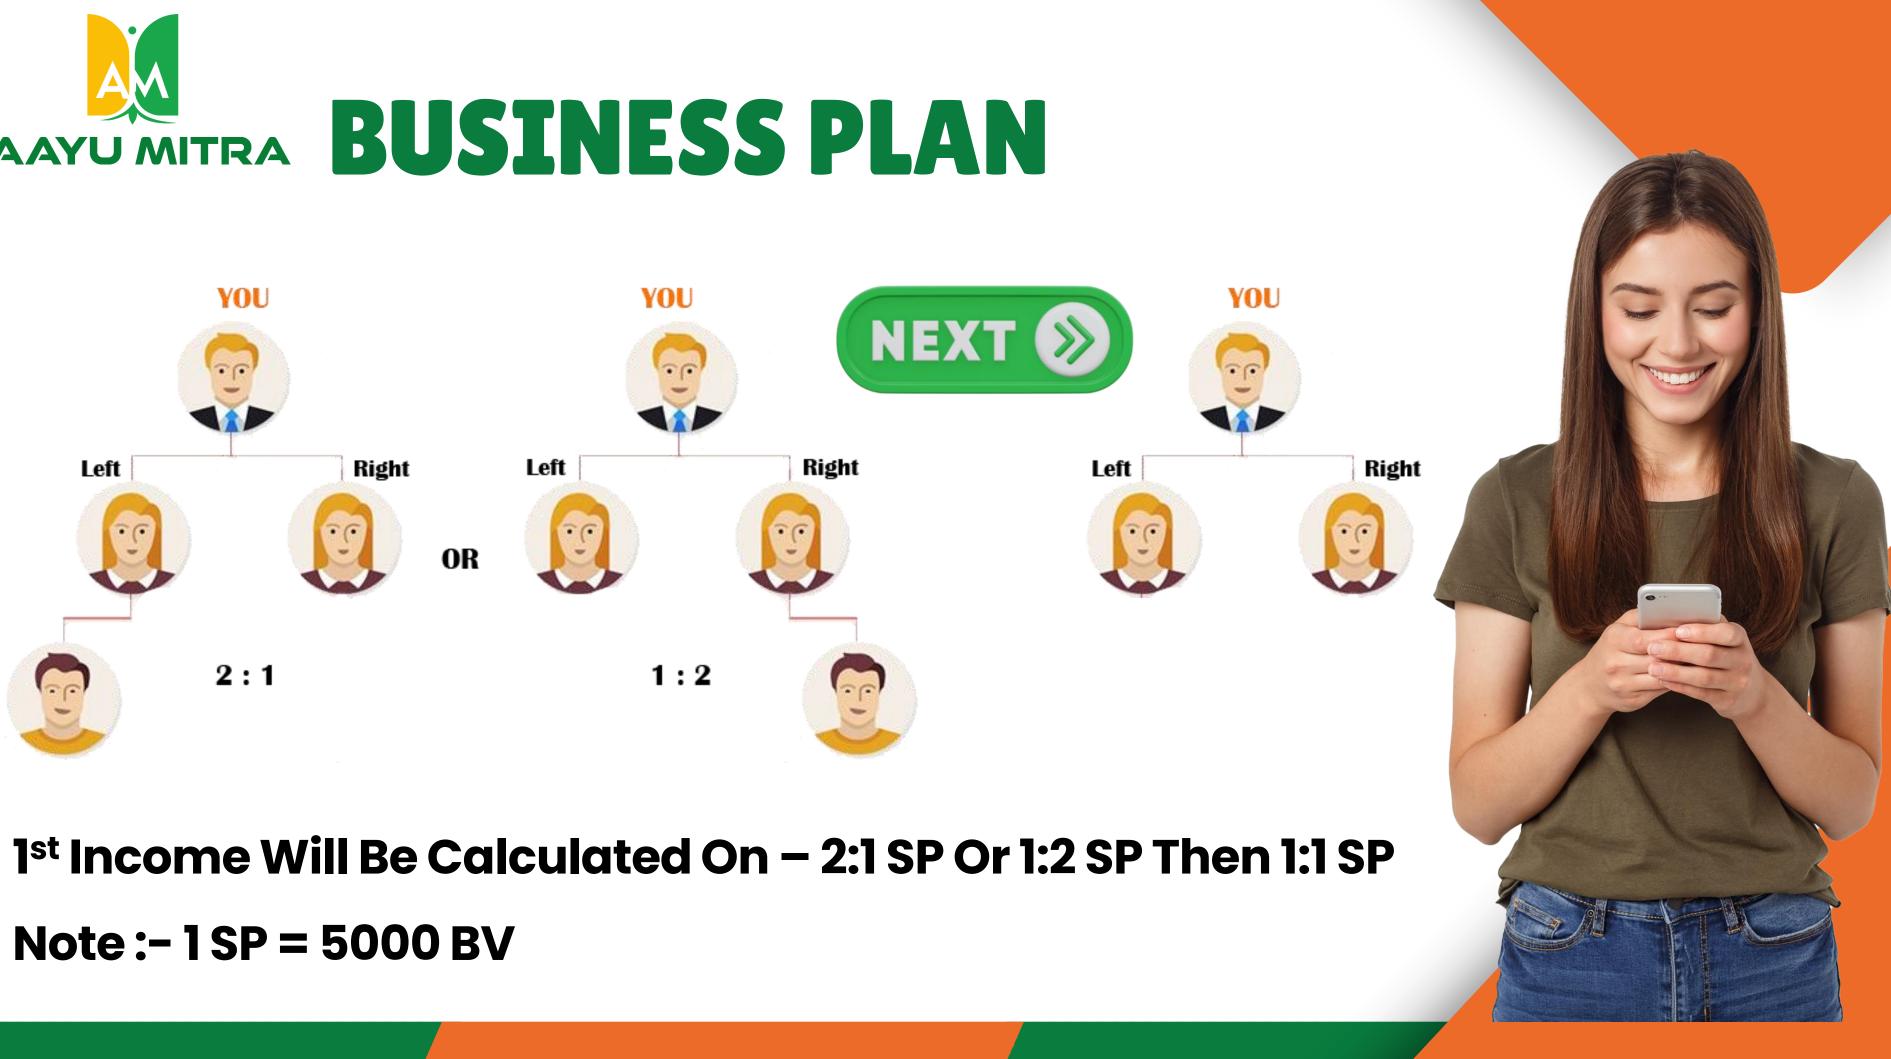

## How To Earn 70% Profit

## **BECOME A MEMBER REGISTRATION – FREE**

Activation On Purchase Any Single Product

Valid Upto Sales Adviser

#### 2500 BV – Weekly Capping = ₹50,000/-, Valid Upto Sales Adviser Level

#### 5000 BV – Weekly Capping = $\overline{1}$ Lakh, Valid Upto Silver Star Level

#### 10,000 BV – Weekly Capping = $\gtrless$ Lakh, Valid Upto Blue Diamond Level